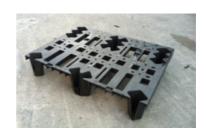

NEW & RECYCLED

LVL PALLET

2 Ways or 4 Ways

NEW & RECYCLED

**PLYWOOD PALLET** 

2 Ways or 4 Ways

RECYCLED

**PLASTIC PALLET** 

4 Ways - Stackable

RECYCLED

**PLASTIC PALLET** 

4 Ways - Nestable