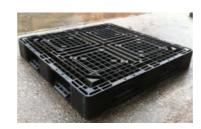

NEW & RECYCLED

LVL PALLET

2 Ways or 4 Ways

NEW & RECYCLED

**PLYWOOD PALLET** 

2 Ways or 4 Ways

RECYCLED

**PLASTIC PALLET** 

4 Ways - Stackable

RECYCLED

**PLASTIC PALLET** 

4 Ways - Nestable