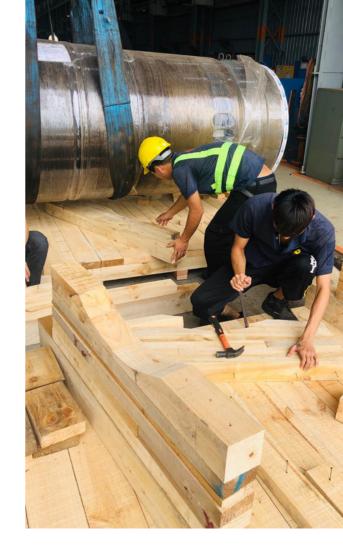

### SOURCING

Yat Guan sources and processes timber and plywood to your specifications. Our skilled carpenters ensure strict compliance with Quality Control standards. Count on us for high-quality and tailored materials.

### **TREATMENT**

Yat Guan offers heat treatment, kiln drying, and fumigation. Our treatments eliminate wood pests, preserve timber, and prevent mold growth, ensuring the quality and longevity of your packaging materials.