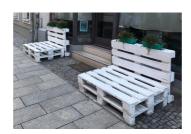

RECYCLED

**4 WAYS ENTRY** 

Notched Type



NEW & RECYCLED

LVL PALLET

2 Ways or 4 Ways



NEW & RECYCLED

**PLYWOOD PALLET** 

2 Ways or 4 Ways



RECYCLED

**PLASTIC PALLET** 

4 Ways - Stackable



RECYCLED

**PLASTIC PALLET** 

4 Ways - Nestable

## **OUR PRODUCTS**



NEW & RECYCLED

### **PLYWOOD CASE**

Fully Closed, Grade AA, AB, BB

Available for customization



NEW & RECYCLED

#### **WOODEN CRATE**

Partial Close - With Gaps

Available for customization



NEW & RECYCLED

### **WOODEN CASE**

Fully Closed

Available for customization



NEW & RECYCLED

### **COLLASIBLE CASE**

Available for customization



NEW

### **DISPLAY CRATE**

Available for customization



NEW

### MINATURE TABLE

Available for customization



NEW

### **WOODEN TABLE**

Available for customization



NEW

### **WOODEN BENCH**

Available for customization



NEW

### **WOODEN STOOL**

Available for customization

# OUR



## 01

### **PACKING SERVICE**

Yat Guan excels in industrial packing for marine, logistics, construction, manufacturing, and semiconductors.

Skilled packers ensure top-notch service. Share your needs for tailored solutions with us.





02

### PALLET REPAIR

Optimize your warehouse with Yat Guan. Our professional pallet repair services reduce costs and enhance efficiency, ensuring seamless management of damaged pallets in high-volume rotations.

03

### SOURCING

Yat Guan sources and processes timber and plywood to your specifications. Our skilled carpenters ensure strict compliance with Quality Control standards. Count on us for high-quality and tailored material