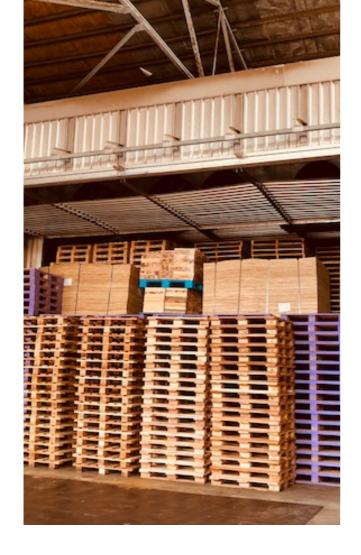

## **OUR PRODUCTS**

NEW & RECYCLED

**2 WAYS ENTRY** 

Runner Type - Double Deck

NEW & RECYCLED

**2 WAYS ENTRY** 

Runner Type - Single Deck

NEW & RECYCLED

**2 WAYS ENTRY** 

Runner Type - With Wings

NEW & RECYCLED

**4 WAYS ENTRY** 

Block Type

NEW & RECYCLED

**4 WAYS ENTRY** 

Notched Type

NEW & RECYCLED

LVL PALLET

2 Ways or 4 Ways

NEW & RECYCLED

**PLYWOOD PALLET** 

2 Ways or 4 Ways

RECYCLED

**PLASTIC PALLET** 

4 Ways - Stackable

RECYCLED

**PLASTIC PALLET** 

4 Ways - Nestable