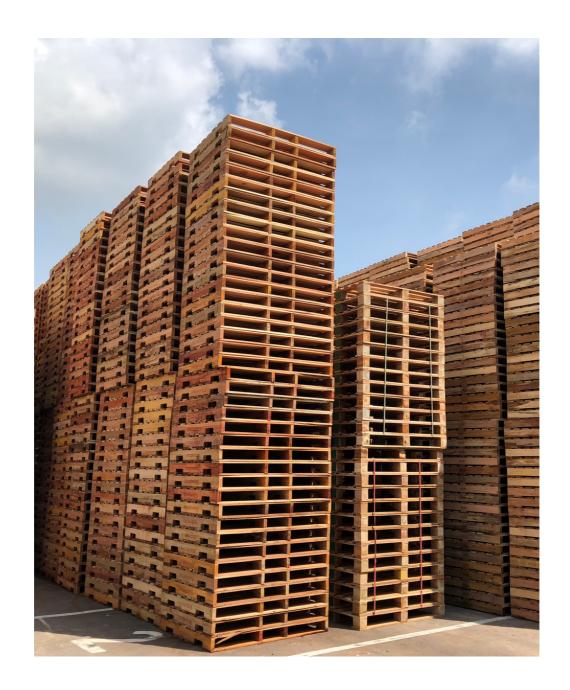

## **OUR PRODUCTS**

NEW & RECYCLED

**2 WAYS ENTRY** 

Runner Type - Double Deck

NEW & RECYCLED

**2 WAYS ENTRY** 

Runner Type - Single Deck

NEW & RECYCLED

**2 WAYS ENTRY** 

Runner Type - With Wings

NEW & RECYCLED

**4 WAYS ENTRY** 

Block Type

NEW & RECYCLED

**4 WAYS ENTRY** 

Notched Type

NEW & RECYCLED

LVL PALLET

2 Ways or 4 Ways

NEW & RECYCLED

**PLYWOOD PALLET** 

2 Ways or 4 Ways

RECYCLED

**PLASTIC PALLET** 